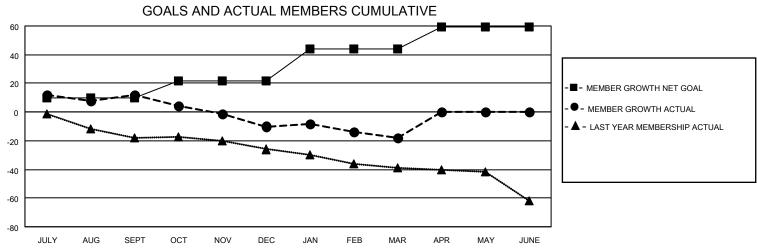

## District 14 I

| LOCATION PENNSYLVANIA      |               |             | District 14 L |                            | Results as of: 3/31/2021 |                         |                                                    |  |
|----------------------------|---------------|-------------|---------------|----------------------------|--------------------------|-------------------------|----------------------------------------------------|--|
| Clubs                      |               |             |               | Members                    |                          |                         |                                                    |  |
|                            | RESULTS FOR   | R 2020-2021 |               | RESULTS FOR 2020-2021      |                          |                         |                                                    |  |
| QUARTER                    | NEW CLUB GOAL | NEW CLUBS   | DROPPED CLUBS | QUARTER ME                 | MBER GROWTH NET<br>GOAL  | MEMBER GROWTH<br>ACTUAL | DROPPED<br>MEMBERS ACTUAL<br>(including transfers) |  |
| JULY/AUG/SEPT              | 0             | 1           | 0             | JULY/AUG/SEPT              | 10                       | 36                      | 22                                                 |  |
| OCT/NOV/DEC<br>JAN/FEB/MAR | 1             | 0           | 0             | OCT/NOV/DEC<br>JAN/FEB/MAR | 12<br>22                 | 16<br>18                | 36<br>25                                           |  |
| APR/MAY/JUNE               | 0             | 0           | 0             | APR/MAY/JUNE               | 15                       | 0                       | 0                                                  |  |