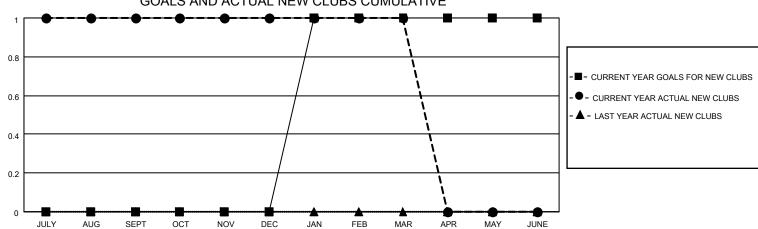

## District 14 I

| LOCATION PENNSYLVANIA      |               |             | District 14 L |                            | Results as of: 3/31/2021 |                         |                                                    |  |
|----------------------------|---------------|-------------|---------------|----------------------------|--------------------------|-------------------------|----------------------------------------------------|--|
| Clubs                      |               |             |               | Members                    |                          |                         |                                                    |  |
|                            | RESULTS FOR   | R 2020-2021 |               | RESULTS FOR 2020-2021      |                          |                         |                                                    |  |
| QUARTER                    | NEW CLUB GOAL | NEW CLUBS   | DROPPED CLUBS | QUARTER ME                 | MBER GROWTH NET<br>GOAL  | MEMBER GROWTH<br>ACTUAL | DROPPED<br>MEMBERS ACTUAL<br>(including transfers) |  |
| JULY/AUG/SEPT              | 0             | 1           | 0             | JULY/AUG/SEPT              | 10                       | 36                      | 22                                                 |  |
| OCT/NOV/DEC<br>JAN/FEB/MAR | 1             | 0           | 0             | OCT/NOV/DEC<br>JAN/FEB/MAR | 12<br>22                 | 16<br>18                | 36<br>25                                           |  |
| APR/MAY/JUNE               | 0             | 0           | 0             | APR/MAY/JUNE               | 15                       | 0                       | 0                                                  |  |